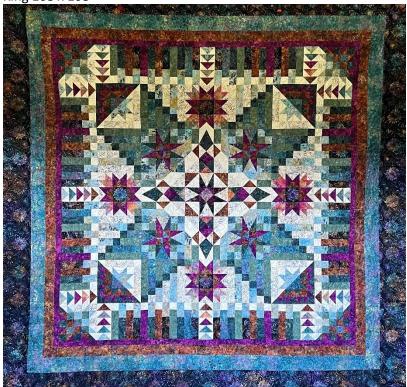

### **HUNTER STAR**

Pieced Lynn Kellner and hand quilted by Connie Rausch, Marion Mumm, Rose Keul, Lynn Kellner, Karen Ashfeld, Dorothy Hansen, and Carol Holthaus

Queen 98 x 98