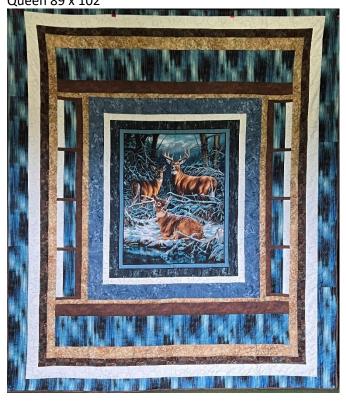

## **AURORA**

Pieced by Ann Harren and hand quilted by The Saint Boniface Piecemakers Queen  $91 \times 102$ 



## **CHANDELIER**

Pieced by Bonnie Theis and hand quilted by The Saint Boniface Piecemakers Throw 77 x 77



### **CROSS MY HEART**

Pieced and hand quilted by Bonnie Theis

Throw 62 x 68



### **HAPPY BABY**

Pieced and hand quilted by Dolores Maile



### **HUNTER STAR**

Pieced Lynn Kellner and hand quilted by Connie Rausch, Marion Mumm, Rose Keul, Lynn Kellner, Karen Ashfeld, Dorothy Hansen, and Carol Holthaus

Queen 98 x 98



### **MULE DEER GROVE**

Pieced and hand quilted by Rose Keul Queen 89 x 102



## **PORTOFINO**

Pieced by Ann Harren and hand quilted by The Saint Boniface Piecemakers Queen  $89 \times 104$ 



### **SCHOOL SPIRIT**

Pieced by Mary Hansen and hand quilted by the Senior Center Queen  $99 \times 99$ 



### **STARLIT EVENING**

Pieced by Ann Harren and hand quilted by The Saint Boniface Piecemakers Queen  $89 \times 107$ 



### **WINTER SOLTICE**

Pieced by Ann Harren and hand quilted by The Saint Boniface Piecemakers Queen  $95 \times 108$ 



## **2023 MYSTERY QUILT – OPEN SKIES**

Pieced and hand quilted by The Saint Boniface Piecemakers Queen 89 x 104



<u>ARABELLA</u>

Pieced by Ann Harren and machine quilted by Jennifer Athmann King 108 x 108



### **FLOWER OF THE MONTH**

Pieced, embroidered and hand quilted by anonymous



## **GOD'S PROMISE**

Pieced by