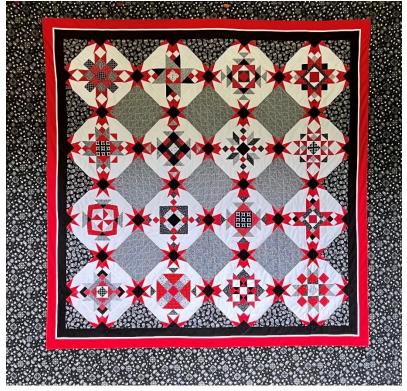

### **SCHOOL SPIRIT**

Pieced by Mary Hansen and hand quilted by the Senior Center Queen  $99 \times 99$ 