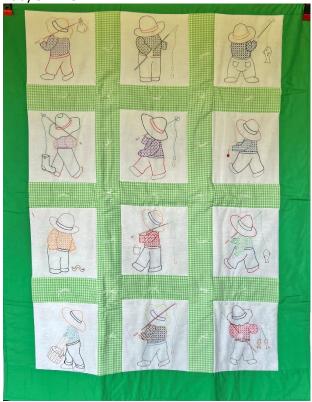

IT**

Pieced by Mary Hansen and hand quilted by the Senior Center Queen  $99 \times 99$ 



### **STARLIT EVENING**

Pieced by Ann Harren and hand quilted by The Saint Boniface Piecemakers Queen  $89 \times 107$ 



### **WINTER SOLTICE**

Pieced by Ann Harren and hand quilted by The Saint Boniface Piecemakers Queen  $95 \times 108$ 



## **2023 MYSTERY QUILT – OPEN SKIES**

Pieced and hand quilted by The Saint Boniface Piecemakers Queen 89 x 104



<u>ARABELLA</u>

Pieced by Ann Harren and machine quilted by Jennifer Athmann King 108 x 108



### **FLOWER OF THE MONTH**

Pieced, embroidered and hand quilted by anonymous



## **GOD'S PROMISE**

Pieced by Ann Harren and machine quilted by Cindy Kleve Queen 94 x 99



## **GONE FISHING**

Pieced and embroidered by anonymous

Baby 37 x 49



# **HEARTS OF HOPE**

Pieced and machine quilted by anonymous



## **PRINCE CHARMING**

Embroidered and quilted by anonymous Baby 31x40



## **SCRAPPY TRIPS**

Pieced and machine quilted by anonymous Lap 58 x 68



# TRUCKS OF THE TRADE

Pieced by and hand quilted by anonymous Baby 35x50



<u>UNITY</u>

Pieced and machine quilted by anonymous Twin 71 x 91