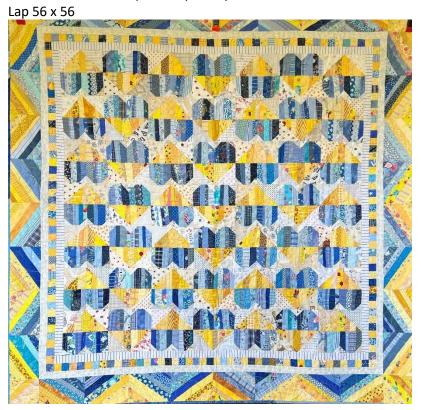

Queen  $99 \times 99$ 



### **STARLIT EVENING**

Pieced by Ann Harren and hand quilted by The Saint Boniface Piecemakers Queen  $89 \times 107$ 



### **WINTER SOLTICE**

Pieced by Ann Harren and hand quilted by The Saint Boniface Piecemakers Queen  $95 \times 108$ 



## **2023 MYSTERY QUILT – OPEN SKIES**

Pieced and hand quilted by The Saint Boniface Piecemakers Queen 89 x 104



<u>ARABELLA</u>

Pieced by Ann Harren and machine quilted by Jennifer Athmann King 108 x 108



### **FLOWER OF THE MONTH**

Pieced, embroidered and hand quilted by anonymous



## **GOD'S PROMISE**

Pieced by Ann Harren and machine quilted by Cindy Kleve Queen 94 x 99



## **GONE FISHING**

Pieced and embroidered by anonymous

Baby 37 x 49



# **HEARTS OF HOPE**

Pieced and machine quilted by anonymous



## **PRINCE CHARMING**

Embroidered and quilted by anonymous Baby 31x40



## **SCRAPPY TRIPS**

Pieced and machine quilted by anonymous Lap 58 x 68



# TRUCKS OF THE TRADE

Pieced by and hand quilted by anonymous Baby 35x50



<u>UNITY</u>

Pieced and machine quilted by anonymous Twin 71 x 91