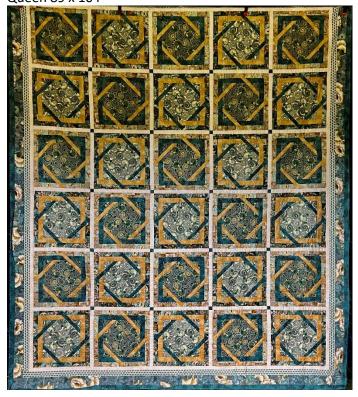

## **PORTOFINO**

Pieced by Ann Harren and hand quilted by The Saint Boniface Piecemakers Queen  $89 \times 104$ 