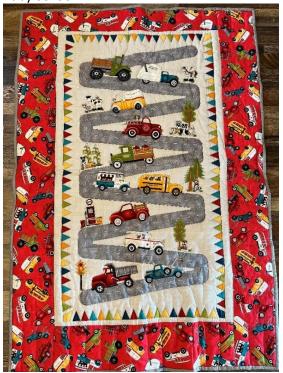

# TRUCKS OF THE TRADE

Pieced by and hand quilted by anonymous Baby 35x50

<u>UNITY</u>

Pieced and machine quilted by anonymous Twin 71 x 91