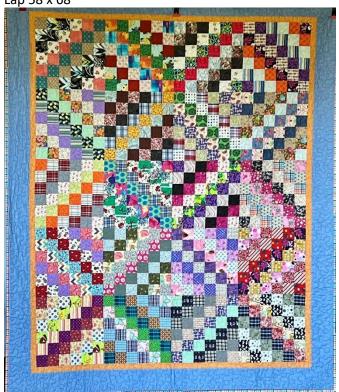

## **WINTER SOLTICE**

Pieced by Ann Harren and hand quilted by The Saint Boniface Piecemakers Queen  $95 \times 108$ 



## **2023 MYSTERY QUILT – OPEN SKIES**

Pieced and hand quilted by The Saint Boniface Piecemakers Queen 89 x 104



<u>ARABELLA</u>

Pieced by Ann Harren and machine quilted by Jennifer Athmann King 108 x 108



### **FLOWER OF THE MONTH**

Pieced, embroidered and hand quilted by anonymous



## **GOD'S PROMISE**

Pieced by Ann Harren and machine quilted by Cindy Kleve Queen 94 x 99



## **GONE FISHING**

Pieced and embroidered by anonymous

Baby 37 x 49



# **HEARTS OF HOPE**

Pieced and machine quilted by anonymous



## **PRINCE CHARMING**

Embroidered and quilted by anonymous Baby 31x40



## **SCRAPPY TRIPS**

Pieced and machine quilted by anonymous Lap 58 x 68



# TRUCKS OF THE TRADE

Pieced by and hand quilted by anonymous Baby 35x50



<u>UNITY</u>

Pieced and machine quilted by anonymous Twin 71 x 91