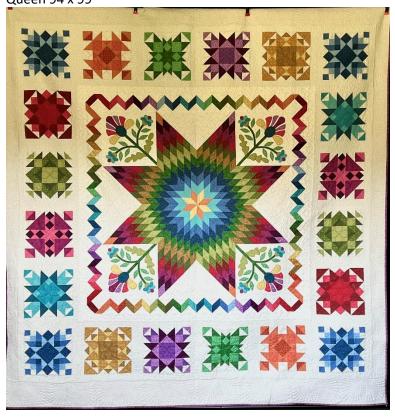

### **SCHOOL SPIRIT**

Pieced by Mary Hansen and hand quilted by the Senior Center Queen  $99 \times 99$ 