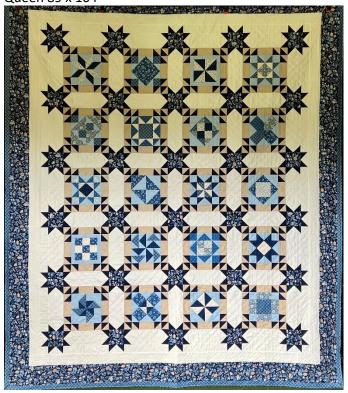

### **SCHOOL SPIRIT**

Pieced by Mary Hansen and hand quilted by the Senior Center Queen  $99 \times 99$ 