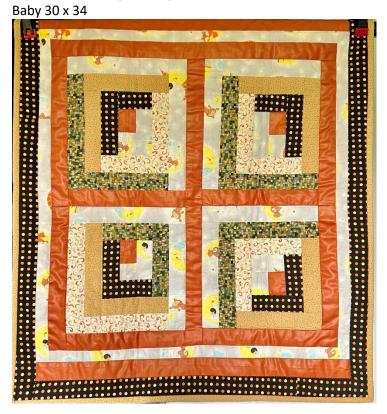

## **AURORA**

Pieced by Ann Harren and hand quilted by The Saint Boniface Piecemakers Queen  $91 \times 102$ 



## **CHANDELIER**

Pieced by Bonnie Theis and hand quilted by The Saint Boniface Piecemakers Throw 77 x 77



### **CROSS MY HEART**

Pieced and hand quilted by Bonnie Theis

Throw 62 x 68



### **HAPPY BABY**

Pieced and hand quilted by Dolores Maile



### **HUNTER STAR**

Pieced Lynn Kellner and hand quilted by Connie Rausch, Marion Mumm, Rose Keul, Lynn Kellner, Karen Ashfeld, Dorothy Hansen, and Carol Holthaus

Queen 98 x 98



### **MULE DEER GROVE**

Pieced and hand quilted by Rose Keul Queen 89 x 102



## **PORTOFINO**

Pieced by Ann Harren and hand quilted by The Saint Boniface Piecemakers Queen  $89 \times 104$ 



### **SCHOOL SPIRIT**

Pieced by Mary Hansen and hand quilted by the Senior Center Queen  $99 \times 99$ 



### **STARLIT EVENING**

Pieced by Ann Harren and hand quilted by The Saint Boniface Piecemakers Queen  $89 \times 107$ 



### **WINTER SOLTICE**

Pieced by Ann Harren and hand quilted by The Saint Boniface Piecemakers Queen  $95 \times 108$ 



## **2023 MYSTERY QUILT – OPEN SKIES**

Pieced and hand quilted