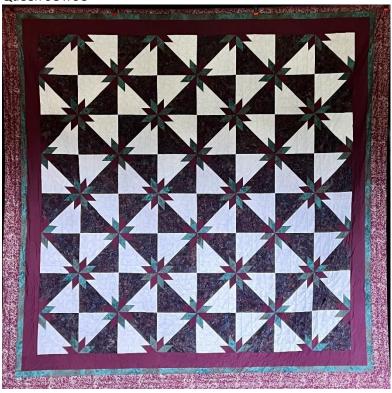

### **HUNTER STAR**

Pieced Lynn Kellner and hand quilted by Connie Rausch, Marion Mumm, Rose Keul, Lynn Kellner, Karen Ashfeld, Dorothy Hansen, and Carol Holthaus

Queen 98 x 98