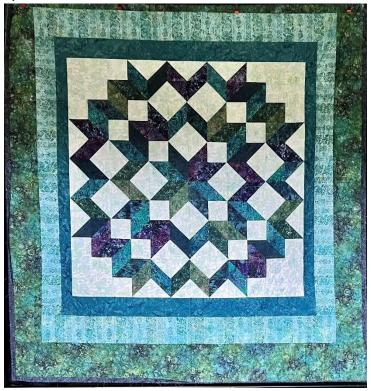

## **CHANDELIER**

Pieced by Bonnie Theis and hand quilted by The Saint Boniface Piecemakers Throw 77 x 77