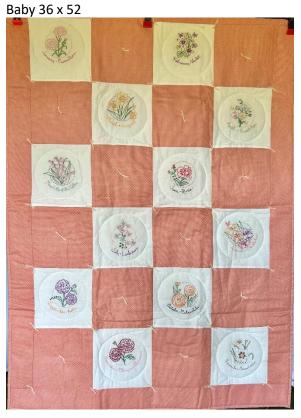

ted by Rose Keul Queen 89 x 102



## **PORTOFINO**

Pieced by Ann Harren and hand quilted by The Saint Boniface Piecemakers Queen  $89 \times 104$ 



### **SCHOOL SPIRIT**

Pieced by Mary Hansen and hand quilted by the Senior Center Queen  $99 \times 99$ 



### **STARLIT EVENING**

Pieced by Ann Harren and hand quilted by The Saint Boniface Piecemakers Queen  $89 \times 107$ 



### **WINTER SOLTICE**

Pieced by Ann Harren and hand quilted by The Saint Boniface Piecemakers Queen  $95 \times 108$ 



## **2023 MYSTERY QUILT – OPEN SKIES**

Pieced and hand quilted by The Saint Boniface Piecemakers Queen 89 x 104



<u>ARABELLA</u>

Pieced by Ann Harren and machine quilted by Jennifer Athmann King 108 x 108



### **FLOWER OF THE MONTH**

Pieced, embroidered and hand quilted by anonymous



## **GOD'S PROMISE**

Pieced by Ann Harren and machine quilted by Cindy Kleve Queen 94 x 99



## **GONE FISHING**

Pieced and embroidered by anonymous

Baby 37 x 49



# **HEARTS OF HOPE**

Pieced and machine quilted by anonymous



## **PRINCE CHARMING**

Embroidered and quilted by anonymous Baby 31x40



## **SCRAPPY TRIPS**

Pieced and machine quilted by anonymous Lap 58 x 68



# TRUCKS OF THE TRADE

Pieced by and hand quilted by anonymous Baby 35x50



<u>UNITY</u>

Pieced and machine quilted by anonymous Twin 71 x 91