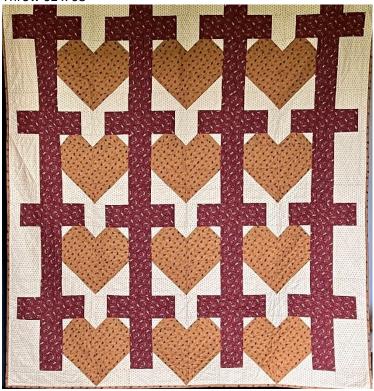

## **AURORA**

Pieced by Ann Harren and hand quilted by The Saint Boniface Piecemakers Queen  $91 \times 102$ 



## **CHANDELIER**

Pieced by Bonnie Theis and hand quilted by The Saint Boniface Piecemakers Throw 77 x 77



### **CROSS MY HEART**

Pieced and hand quilted by Bonnie Theis

Throw 62 x 68



### **HAPPY BABY**

Pieced and hand quilted by Dolores Maile



### **HUNTER STAR**

Pieced Lynn Kellner and hand quilted by Connie Rausch, Marion Mumm, Rose Keul, Lynn Kellner, Karen Ashfeld, Dorothy Hansen, and Carol Holthaus

Queen 98 x 98



### **MULE DEER GROVE**

Pieced and hand quilted by Rose Keul Queen 89 x 102



## **PORTOFINO**

Pieced by Ann Harren and hand quilted by The Saint Boniface Piecemakers Queen  $89 \times 104$ 



### **SCHOOL SPIRIT**

Pieced by Mary Hansen and hand quilted by the Senior Center Queen  $99 \times 99$ 



### **STARLIT EVENING**

Pieced by Ann Harren and hand quilted by The Saint Boniface Piecemakers Queen  $89 \times 107$ 



### **WINTER SOLTICE**

Pieced by Ann Harren and hand quilted by The Saint Boniface Piecemakers Queen  $95 \times 108$