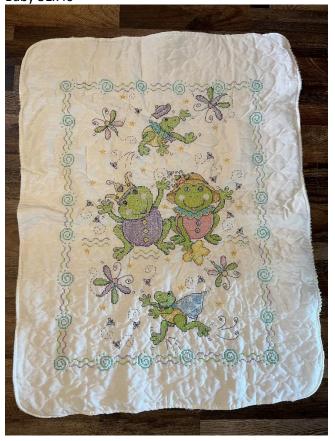

d hand quilted by The Saint Boniface Piecemakers Queen  $89 \times 107$ 



### **WINTER SOLTICE**

Pieced by Ann Harren and hand quilted by The Saint Boniface Piecemakers Queen  $95 \times 108$ 



## **2023 MYSTERY QUILT – OPEN SKIES**

Pieced and hand quilted by The Saint Boniface Piecemakers Queen 89 x 104



<u>ARABELLA</u>

Pieced by Ann Harren and machine quilted by Jennifer Athmann King 108 x 108



### **FLOWER OF THE MONTH**

Pieced, embroidered and hand quilted by anonymous



## **GOD'S PROMISE**

Pieced by Ann Harren and machine quilted by Cindy Kleve Queen 94 x 99



## **GONE FISHING**

Pieced and embroidered by anonymous

Baby 37 x 49



# **HEARTS OF HOPE**

Pieced and machine quilted by anonymous



## **PRINCE CHARMING**

Embroidered and quilted by anonymous Baby 31x40



## **SCRAPPY TRIPS**

Pieced and machine quilted by anonymous Lap 58 x 68



# TRUCKS OF THE TRADE

Pieced by and hand quilted by anonymous Baby 35x50



<u>UNITY</u>

Pieced and machine quilted by anonymous Twin 71 x 91